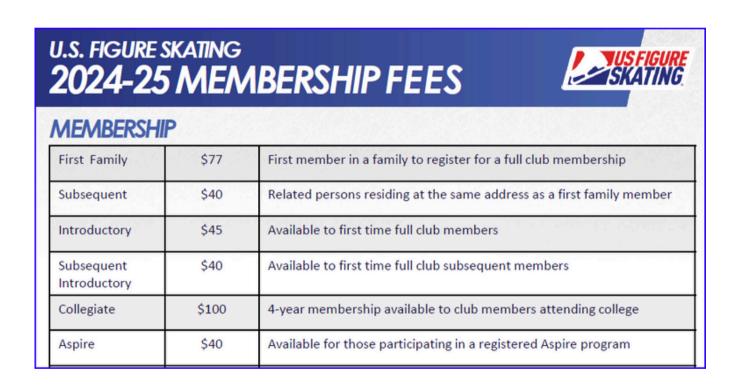

## **UNITED STATES FIGURE SKATING:**

United States Figure Skating (USFS) is the national governing body for the sport of figure skating in the United States. U.S Figure Skating is comprised of more than 203,000 members. U.S Figure Skating members are able to skate in sanctioned U.S. Figure Skating events. The large majortiy of members join by finding a local club that can support their skating journey. The Campus Stars Figure Skating Club was started in January 2024. Clubs must skate as an organized club for 6 months before they can apply for USFS membership approval. Once approved, skaters can register for their membership with The Campus Stars FSC! All club members require a U.S Figure Skating membership or an Aspire membership. The Aspire program is an introductory program created by USFS for beginner level skaters.